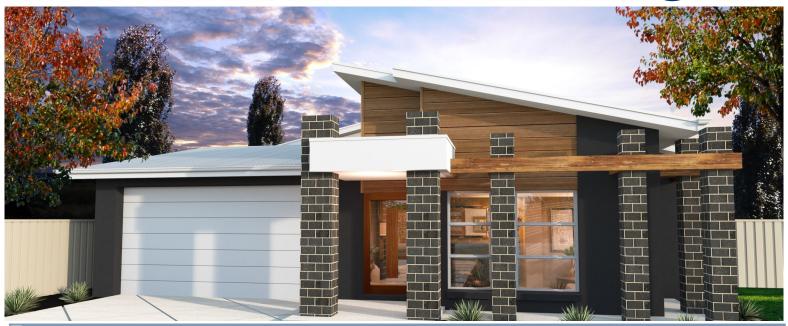

## House & Land Package

\$319,25

Lot 44 St Andrews Drive The Dunes, Port Hughes SA

\*Subject to Terms & Conditions Custom new home package including land

- Great corner location close to proposed Clubhouse facility
- Super investment opportunity at this price
- Side orientated living area to look over the adjoining reserve
- Custom built designer kitchen, premium appliances, walk in pantry
- 4 bedrooms plus office
- 2700 ceiling height throughout
- Auto panel lift garage door with handsets
- Personalise the front façade to suit
- Footing construction and sewer connection included
- Quality workmanship & short build time guarantee