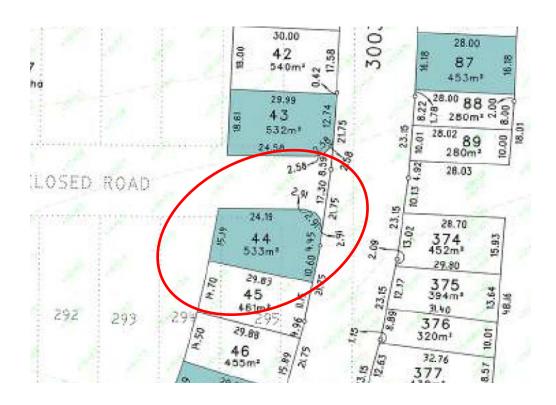

## House & Land Package

\$319,25

Lot 44 St Andrews Drive The Dunes, Port Hughes SA

\*Subject to Terms & Conditions Custom new home package including land

- Great corner location close to proposed Clubhouse facility
- Super investment opportunity at this price
- Side orientated living area to look over the adjoining reserve
- Custom built designer kitchen, premium appliances, walk in pantry
- 4 bedrooms plus office
- 2700 ceiling height throughout
- Auto panel lift garage door with handsets
- Personalise the front façade to suit
- Footing construction and sewer connection included
- Quality workmanship & short build time guarantee