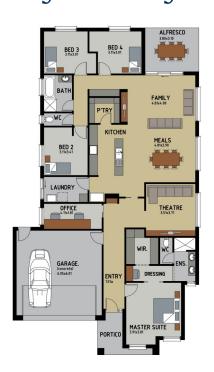

## House & Land Package

\$319,25

Lot 44 St Andrews Drive The Dunes, Port Hughes SA

\*Subject to Terms & Conditions Custom new home package including land

- Great corner location close to proposed Clubhouse facility
- Super investment opportunity at this price
- Side orientated living area to look over the adjoining reserve
- Custom built designer kitchen, premium appliances, walk in pantry
- 4 bedrooms plus office
- 2700 ceiling height throughout
- Auto panel lift garage door with handsets
- Personalise the front façade to suit
- Footing construction and sewer connection included
- Quality workmanship & short build time guarantee